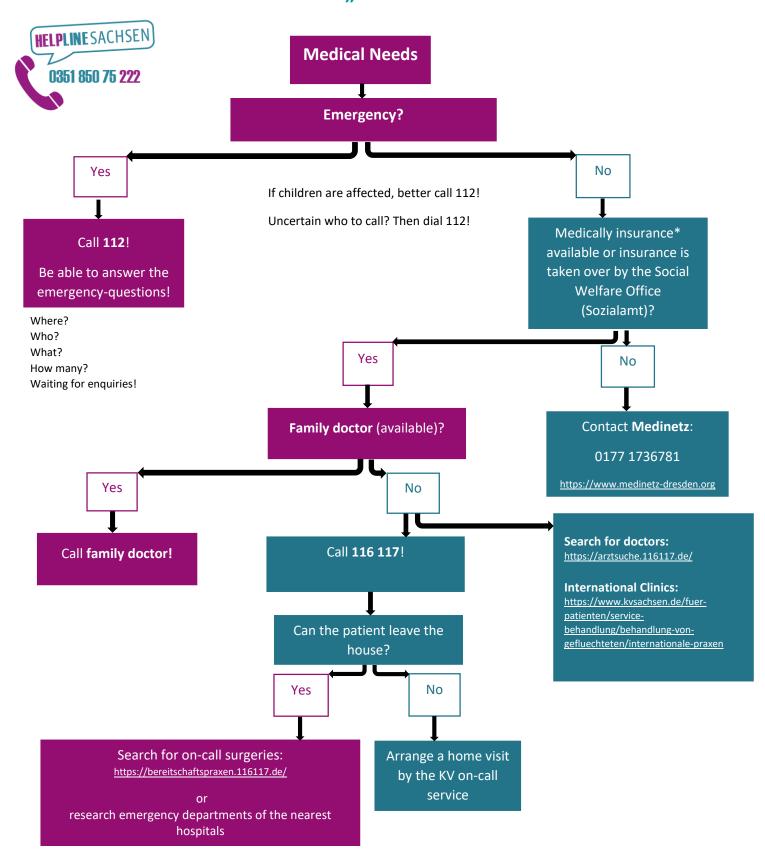

## Flowchart "Medical needs"

<sup>\*</sup>Foreign/International health insurance: In case of uncertainty about cost absorption of treatment one may call the Service for International Patients of the Universitätsklinikum in Dresden: <a href="https://www.uniklinikum-dresden.de/de/patienten-und-besucher/international-patients">https://www.uniklinikum-dresden.de/de/patienten-und-besucher/international-patients</a>. They help with questions and probably send the caller to medical services on the hospital area. It's appropriate to call if the affected person is either a tourist or in Dresden for short time for other reasons (business trip, short employment relationship, semester abroad, etc.)